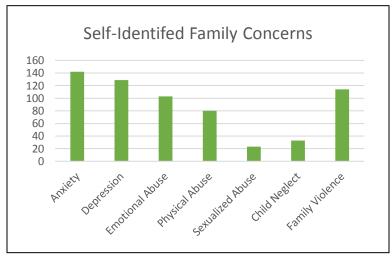

# Trends ion of se

- Duration of service
- Complexity of family needs
- ↑ Mental Health referrals

Addiction in the Family

9 6

58 63

Alcohol
Drugs
Smoking
Prescription Meds
Gambling

Goal Progress
64 Some
39 Significant
39 Goal Achieved