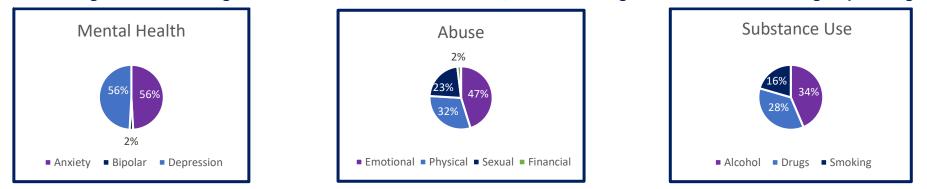

**Participant Feedback:** Letter from participant: "thank you for all the support and programs you offer new moms. As a mother who struggles with anxiety and depression I really appreciate having a safe and comfortable environment to come to once a week and meet new moms, discuss parenting and being educated on topics and sharing healthy meals together. BHS has given me the confidence to reach out, and the courage to be comfortable in a group setting