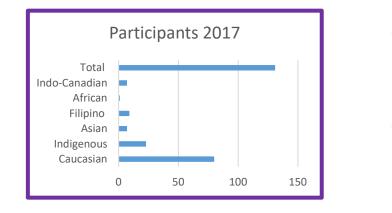

Interior Health, Family Tree

**Resource Centre. BC** 

Services Offered 2019

**Breastfeeding** 96% Initiate Breastfeeding 80% Continue at 3 months 60% Continued for 6

Baby Birth Weight 93% of births were within healthy birth weight