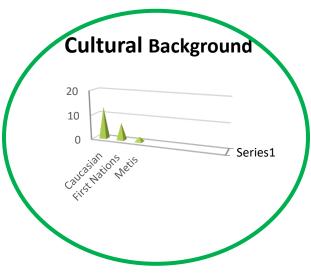

# Adoption Permanence Program

### Supporting children and families who are preparing for permanent adoptive placement



### **Goal Progress**

| 20% | Some Progress        |
|-----|----------------------|
| 10% | Significant Progress |
| 70% | Goal Achieved        |





## Goals

Family Relationships Parenting Education Health and Physical Well Being Emotional Well Being Community Resources Personal development & Life Skills Identity, Culture and Religion Behavioral Development





#### Client Comments:

"Thanks for all the things you do. You have no idea how appreciated you are.

"She was so patient and helpful"

"Wow awesome work. You are the bomb!" (S.W)

"Thank you. I think I overthink things and stress about things too much. I look at him and I see our progress and the thought of something interrupting our family is beyond imaginable!"